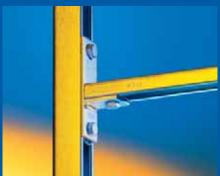

#### Pressix CC 41 in practice

### Fast, flexible, efficient

Angle connector CC 90° Stabil

Support bracket CC

**Fitting Set CC MH41** 

The decisive push!

Thanks to this innovative system, order processing, stock management and on-site assembly work could not be quicker or simpler. Pressix CC 41 is also extremely flexible - almost any assembly part could be equipped with this technique! Take advantage of the incredible time and cost-savings that Pressix CC 41 can offer. For further information – contact us!