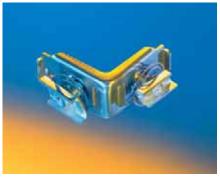

#### The complete Pressix CC 41 range

**Blockset 41** 

Angle connector CC 90° Stabil

Connector CC 4, 3, 90°

**Fitting Sets CC** 

**Flat Fittings CC** 

Support brackets CC

Slide Sets CC

### Fast, flexible, efficient

Angle connector CC 90° Stabil

Support bracket CC

**Fitting Set CC MH41** 

The decisive push!

Thanks to this innovative system, order processing, stock management and on-site assembly work could not be quicker or simpler. Pressix CC 41 is also extremely flexible - almost any assembly part could be equipped with this technique! Take advantage of the incredible time and cost-savings that Pressix CC 41 can offer. For further information – contact us!