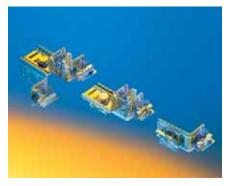

#### The complete Pressix CC 41 range

**Blockset 41** 

Angle connector CC 90° Stabil

Connector CC 4, 3, 90°

**Fitting Sets CC** 

**Flat Fittings CC** 

Support brackets CC

Slide Sets CC

### Fast, flexible, efficient

Angle connector CC 90° Stabil

Support bracket CC

**Fitting Set CC MH41** 

The decisive push!

Thanks to this innovative system, order processing, stock management and on-site assembly work could not be quicker or simpler. Pressix CC 41 is also extremely flexible - almost any assembly part could be equipped with this technique! Take advantage of the incredible time and cost-savings that Pressix CC 41 can offer. For further information – contact us!