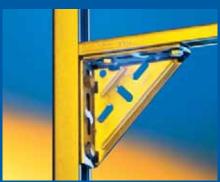

#### Pressix CC 41 in practice

### Fast, flexible, efficient

Angle connector CC 90° Stabil

Support bracket CC

**Fitting Set CC MH41** 

The decisive push!

Thanks to this innovative system, order processing, stock management and on-site assembly work could not be quicker or simpler. Pressix CC 41 is also extremely flexible - almost any assembly part could be equipped with this technique! Take advantage of the incredible time and cost-savings that Pressix CC 41 can offer. For further information – contact us!