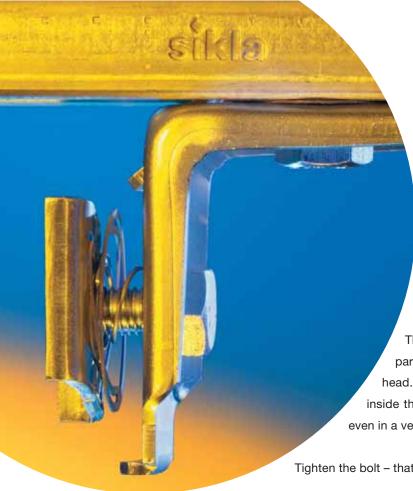

There is no easier or quicker assembly method: position the part in front of the channel opening and push down the bolt head. The channel nut pivots and locks automatically into place inside the channel profile. The part is retained and cannot fall out, even in a vertical channel, and can then be slid into final position.

Tighten the bolt - that's it!