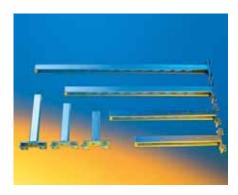

#### The complete Pressix CC 41 range

**Blockset 41** 

Angle connector CC 90° Stabil

Connector CC 4, 3, 90°

**Fitting Sets CC** 

**Flat Fittings CC** 

Support brackets CC

Slide Sets CC

**Cantilever Brackets CC** 

**Versions for walls and floors** 