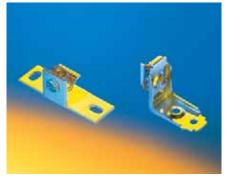

#### The complete Pressix CC 41 range

**Blockset 41** 

Angle connector CC 90° Stabil

Connector CC 4, 3, 90°

**Fitting Sets CC** 

**Flat Fittings CC** 

Support brackets CC

Slide Sets CC

### Fast, flexible, efficient

Angle connector CC 90° Stabil

Support bracket CC

**Fitting Set CC MH41** 

The decisive push!

Thanks to this innovative system, order processing, stock management and on-site assembly work could not be quicker or simpler. Pressix CC 41 is also extremely flexible - almost any assembly part could be equipped with this technique! Take advantage of the incredible time and cost-savings that Pressix CC 41 can offer. For further information – contact us!