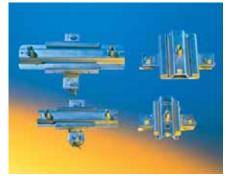

#### The complete Pressix CC 41 range

**Blockset 41** 

Angle connector CC 90° Stabil

Connector CC 4, 3, 90°

**Fitting Sets CC** 

**Flat Fittings CC** 

Support brackets CC

Slide Sets CC

**Cantilever Brackets CC** 

**Versions for walls and floors** 