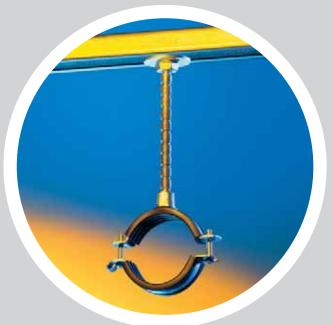

### **Pressix CC 41**

The fast and secure assembly system

All products in the Pressix CC 41 product range have a point in common - they are delivered pre-assembled with hexagon bolts and special spring-equipped channel nuts.

There is no easier or quicker assembly method: position the part in front of the channel opening and push down the bolt head. The channel nut pivots and locks automatically into place inside the channel profile. The part is retained and cannot fall out, even in a vertical channel, and can then be slid into final position.

#### Pressix CC 41 in practice