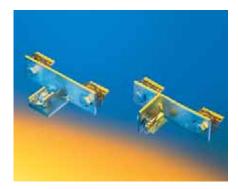

#### The complete Pressix CC 41 range

**Blockset 41** 

Angle connector CC 90° Stabil

Connector CC 4, 3, 90°

**Fitting Sets CC** 

**Flat Fittings CC** 

Support brackets CC

Slide Sets CC

**Cantilever Brackets CC** 

**Versions for walls and floors** 