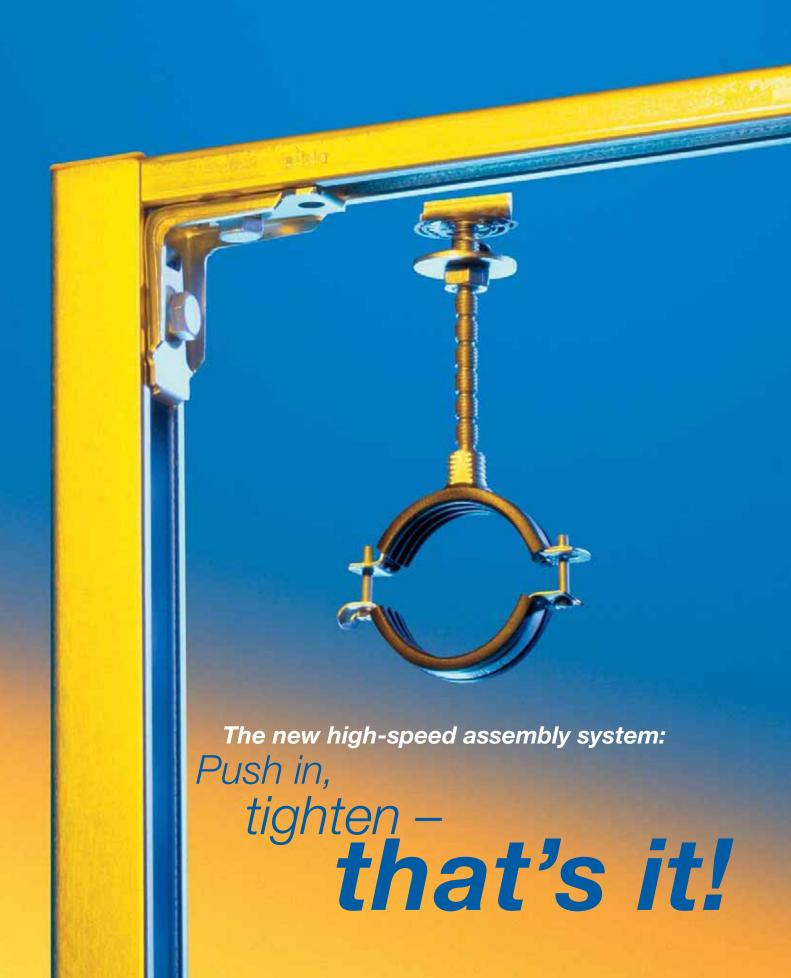

### **Pressix CC 41**

The fast and secure assembly system

All products in the Pressix CC 41 product range have a point in common - they are delivered pre-assembled with hexagon bolts and special spring-equipped channel nuts.

There is no easier or quicker assembly method: position the part in front of the channel opening and push down the bolt head. The channel nut pivots and locks automatically into place inside the channel profile. The part is retained and cannot fall out, even in a vertical channel, and can then be slid into final position.

Tighten the bolt - that's it!