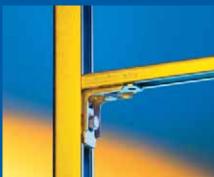

#### Pressix CC 41 in practice

### Fast, flexible, efficient

Angle connector CC 90° Stabil

Support bracket CC

**Fitting Set CC MH41** 

The decisive push!

Thanks to this innovative system, order processing, stock management and on-site assembly work could not be quicker or simpler. Pressix CC 41 is also extremely flexible - almost any assembly part could be equipped with this technique! Take advantage of the incredible time and cost-savings that Pressix CC 41 can offer. For further information – contact us!