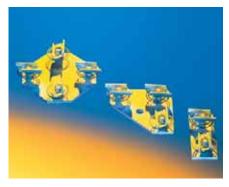

### Fast, flexible, efficient

Angle connector CC 90° Stabil

Support bracket CC

**Fitting Set CC MH41** 

The decisive push!

Thanks to this innovative system, order processing, stock management and on-site assembly work could not be quicker or simpler. Pressix CC 41 is also extremely flexible - almost any assembly part could be equipped with this technique! Take advantage of the incredible time and cost-savings that Pressix CC 41 can offer. For further information – contact us!