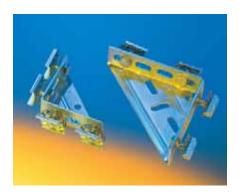

#### The complete Pressix CC 41 range

**Blockset 41** 

Angle connector CC 90° Stabil

Connector CC 4, 3, 90°

**Fitting Sets CC** 

**Flat Fittings CC** 

Support brackets CC

Slide Sets CC

**Cantilever Brackets CC** 

**Versions for walls and floors** 