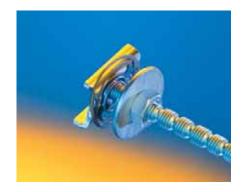

There is no easier or quicker assembly method: position the part in front of the channel opening and push down the bolt head. The channel nut pivots and locks automatically into place inside the channel profile. The part is retained and cannot fall out, even in a vertical channel, and can then be slid into final position.

Tighten the bolt - that's it!

### Faster? That's impossible...

push in...

- ◆ The channel nut locks automatically into the profile
- ◆ The part is retained and cannot fall out
- ♦ Adjust the position
- ◆ Tighten the bolt that's it!

tighten...

...that's it!