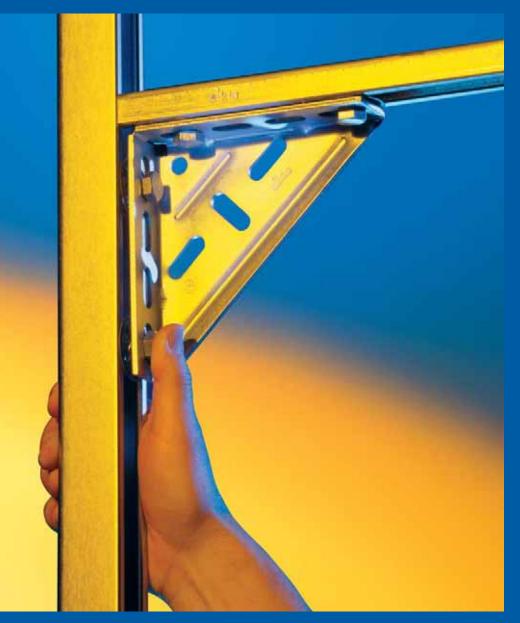

There is no easier or quicker assembly method: position the part in front of the channel opening and push down the bolt head. The channel nut pivots and locks automatically into place inside the channel profile. The part is retained and cannot fall out, even in a vertical channel, and can then be slid into final position.

Tighten the bolt - that's it!

### Faster? That's impossible...

push in...

- ◆ The channel nut locks automatically into the profile
- ◆ The part is retained and cannot fall out
- ♦ Adjust the position
- ◆ Tighten the bolt that's it!

tighten...

...that's it!